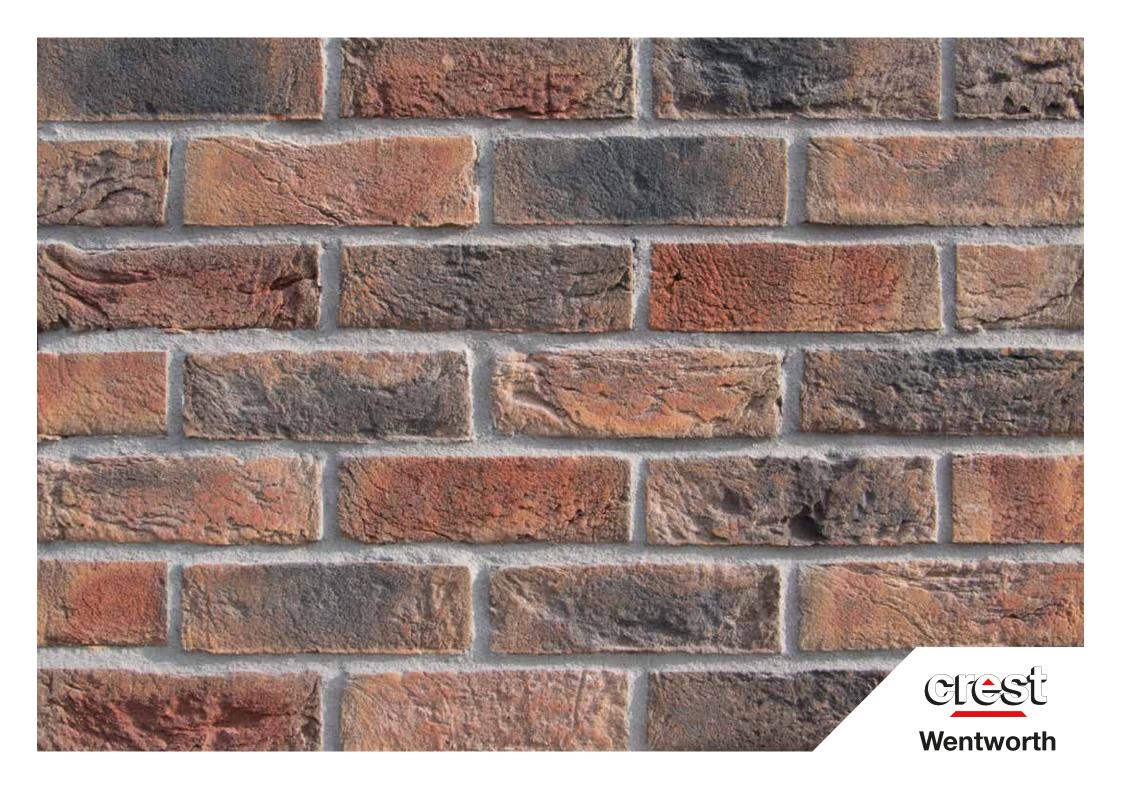

## Wentworth

size 50mm, 65mm and 71mm

compressive strength 15N/mm<sup>2</sup>

water absorption 12%

**durability** FL / F2

**pack size** 50mm: 684, 65mm: 540, 71mm: 416

weight per pack 50mm: 1250kg, 65mm: 1325kg, 71mm: 1250kg