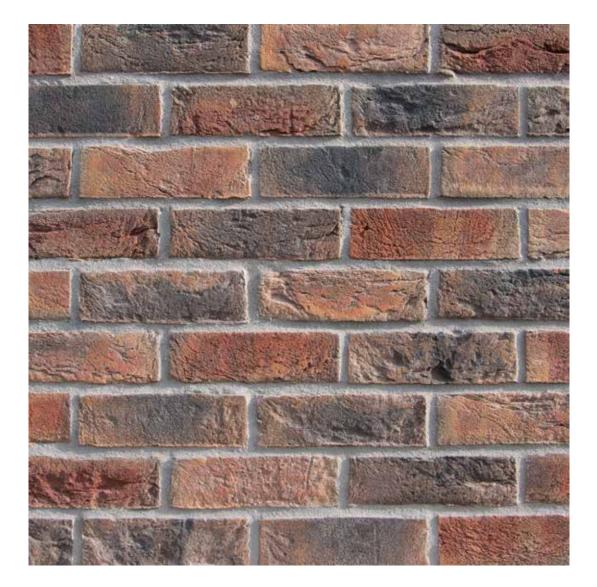

## Wentworth

size 50mm, 65mm and 71mm

compressive strength 15N/mm<sup>2</sup>

water absorption 12%

**durability** FL / F2

**pack size** 50mm: 684, 65mm: 540, 71mm: 416

weight per pack 50mm: 1250kg, 65mm: 1325kg, 71mm: 1250kg